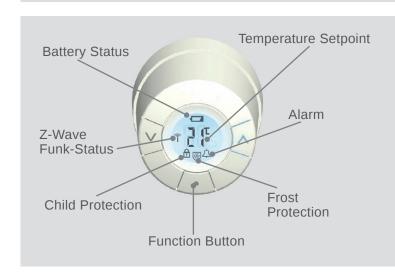

A small LCD display on the device displays the target temperature on request. Further intelligent functions are open window detection with appropriate switch to energy saving mode or the valve training function to ensure that valves are still operational after longer periods. The device needs regular wireless connection to an IP gateway for intenal clock update and state message exchange.

The device uses the built-in temperature sensor within the TRV to transmit and report the exact temperature value to the gateway. You are now able to analyze the temperature directly at the radiator and therefore increase the accuracy of your temperature control.